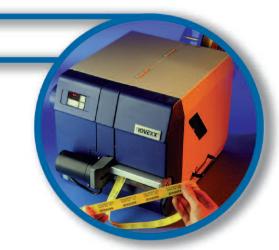

# TMS System 2000

TMS System 2000 is designed for the on-site production of high volume heat-shrinkable identification sleeves in applications where in-sequence kitting is not a priority. TMS System 2000 consists of a fast robust spool to spool thermal transfer printer and features an in-line software controlled cutter and perforator that separates the printed tubing into individual markers.