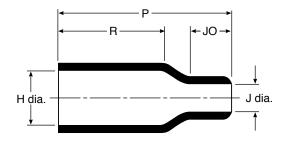

## Table of dimensions (mm)

| Dimensions apply | to all mate                | rials unles | s othe | rwise indicated |       |                               |       |       |      |  |
|------------------|----------------------------|-------------|--------|-----------------|-------|-------------------------------|-------|-------|------|--|
|                  | Expanded as supplied (min) |             |        |                 | Recov | Recovered after heating (max) |       |       |      |  |
|                  | H                          | н           | ij     | Ì               | н     | J                             | P     | R     | JO   |  |
|                  |                            | -12, -100   | -      | -12, -100       |       | -                             |       |       | -    |  |
| 202AIII          | 16.5                       | 16.5        | 16.5   | 11.9            | 7.9   | 3.8                           | 25.4  | 14.2  | 5.8  |  |
| 202A121          | 24.6                       | 22.6        | 24.6   | 17.8            | 9.9   | 5.3                           | 38.1  | 21.8  | 9.1  |  |
| 202A132          | 28.4                       | 26.2        | 28.4   | 20.3            | 14.2  | 6.6                           | 51.3  | 27.9  | 13.0 |  |
| 202A142          | 31.0                       | 31.0        | 31.0   | 25.4            | 17.8  | 7.4                           | 66.8  | 35.6  | 17.8 |  |
| 202A153          | 36.1                       | 36.1        | 36.1   | 26.2            | 21.9  | 8.6                           | 73.7  | 41.4  | 16.0 |  |
| 202A163          | 42.7                       | 42.7        | 42.7   | 27.2            | 27.4  | 9.4                           | 99.1  | 62.7  | 18.0 |  |
| 202A174          | 51.8                       | 48.3        | 51.8   | 48.3            | 35.3  | 16.0                          | 130.3 | 64.8  | 41.9 |  |
| 202A185          | 66.0                       | 66.0        | 66.0   | 54.1            | 43.7  | 19.6                          | 161.3 | 90.2  | 47.8 |  |
| 202A196          | 86.4                       | 86.4        | 86.4   | 71.4            | 57.2  | 26.9                          | 212.6 | 113.0 | 62.2 |  |