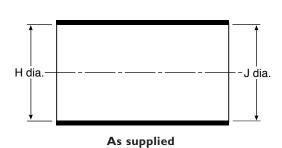

## Table of dimensions (mm)

| Dimensions apply | to all mate                | rials unles | s othe | rwise indicated |       |                               |       |       |      |  |
|------------------|----------------------------|-------------|--------|-----------------|-------|-------------------------------|-------|-------|------|--|
|                  | Expanded as supplied (min) |             |        |                 | Recov | Recovered after heating (max) |       |       |      |  |
|                  | H                          | н           | ij     | Ì               | н     | J                             | P     | R     | JO   |  |
|                  |                            | -12, -100   | -      | -12, -100       |       | -                             |       |       | -    |  |
| 202AIII          | 16.5                       | 16.5        | 16.5   | 11.9            | 7.9   | 3.8                           | 25.4  | 14.2  | 5.8  |  |
| 202A121          | 24.6                       | 22.6        | 24.6   | 17.8            | 9.9   | 5.3                           | 38.1  | 21.8  | 9.1  |  |
| 202A132          | 28.4                       | 26.2        | 28.4   | 20.3            | 14.2  | 6.6                           | 51.3  | 27.9  | 13.0 |  |
| 202A142          | 31.0                       | 31.0        | 31.0   | 25.4            | 17.8  | 7.4                           | 66.8  | 35.6  | 17.8 |  |
| 202A153          | 36.1                       | 36.1        | 36.1   | 26.2            | 21.9  | 8.6                           | 73.7  | 41.4  | 16.0 |  |
| 202A163          | 42.7                       | 42.7        | 42.7   | 27.2            | 27.4  | 9.4                           | 99.1  | 62.7  | 18.0 |  |
| 202A174          | 51.8                       | 48.3        | 51.8   | 48.3            | 35.3  | 16.0                          | 130.3 | 64.8  | 41.9 |  |
| 202A185          | 66.0                       | 66.0        | 66.0   | 54.1            | 43.7  | 19.6                          | 161.3 | 90.2  | 47.8 |  |
| 202A196          | 86.4                       | 86.4        | 86.4   | 71.4            | 57.2  | 26.9                          | 212.6 | 113.0 | 62.2 |  |